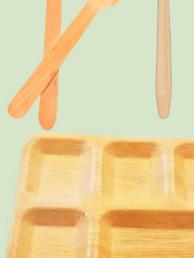

#### **PALM-LEAF PRODUCTS**

- PLATES
- BOWLS
- TRAYS & PLATTERS
- GRAB N GO
- BENTO OR PARTITION PLATES

### **12in 5 Compartment**

12in

10in

100%

Natural

**12in 4 Compartment** 

# 100% Natural **Wooden Cutlery** 140mm Areca 165mm Heavy **Duty Spoons Spoons** 160 mm SET SPOON, FORK **SPOONS FORK SPORK AND NAPKIN**